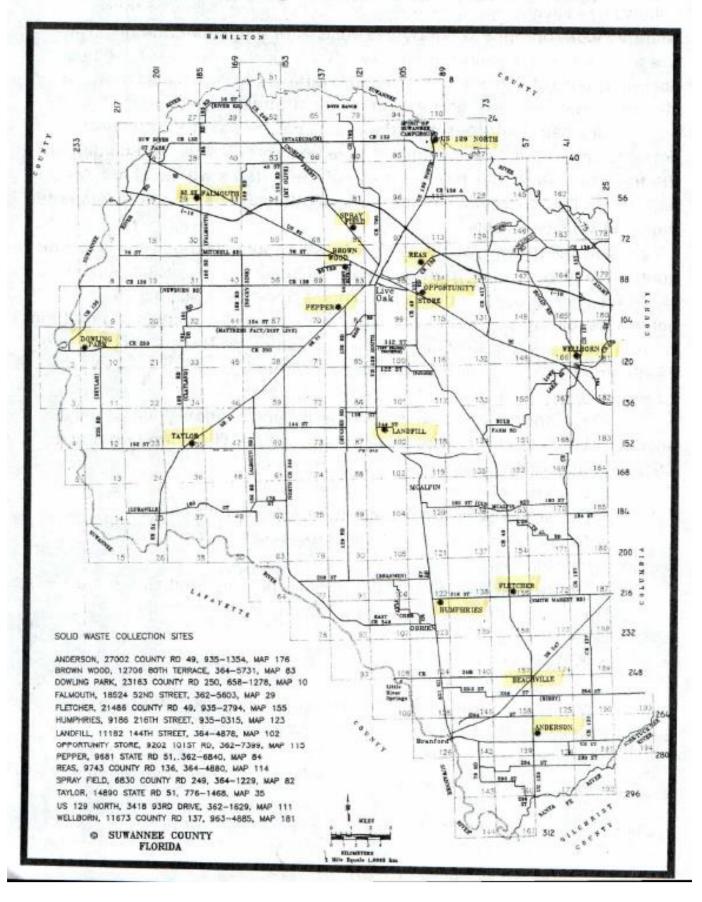

#### DIRECTIONS TO THE SUWANNEE COUNTY COLLECTION SITES

**90 EAST** 

90 EAST TO CR 49 – TURN LEFT ACROSS RR TRACKS-TURN BACK TO RIGHT

**129 NORTH** 

129 NORTH - NEAR INSPECTION STATION AND SPIRIT OF SUWANNEE

ANDERSON MINING

49 – ½ MILE NORTH OF 27

**BROWNWOOD (GOLDKIST)** 

US 90 WEST TO GOLDKIST BOULEVARD - ON LEFT (BEHIND FARMERS CO-OP)

**DOWLING PARK** 

51 SOUTH TO CR 250 – JUST BEFORE 233RD ROAD ON RIGHT – 1 1/2 MILE BEFORE RIVER

**FALMOUTH** 

90 WEST TO 185<sup>TH</sup> TURN LEFT TO 52<sup>ND</sup> STREET TURN RIGHT

**FLETCHER** 

INTERSECTION OF 49 AND 216TH STREET

**HUMPHRIES** 

129 SOUTH TO 216TH TURN LEFT 300 YARDS ON RIGHT

**LANDFILL** 

129 SOUTH TO 144<sup>TH</sup> STREET, TURN LEFT AT START OF LANDFILL ON LEFT

**PEPPERS** 

51 SOUTH (FROM TRAFFIC LIGHT AT 5 POINTS) APX 2 MILES ON RIGHT

REES

136 EAST JUST PAST 80<sup>TH</sup> STREET ON LEFT – JUST BEFORE I-10

**SPRAYFIELD** 

HOUSTON TO NOBLES FERRY - WEST APPROXIMATELY 1 MILE ON RIGHT

**TAYLOR** 

51 SOUTH JUST BEFORE CR 252 ON LEFT

WELLBORN

US 90 EAST TO CR 137 NORTH TO HOGAN ROAD

## Map Showing Locations of Each Site